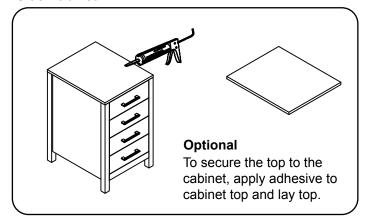

### **Top Installation (Integrated Basin)**

www.avant-styles.com

**SKU:** KS-70064

REV3.19.18