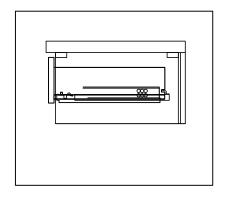

## DRAWER REMOVAL

### **REMOVAL**

- 1. Pull tabs toward center
- 2. Lift and pull drawer out

# **RE-INSTALL**

- 1. Align drawer hole with slider stud
- 2. Push tabs back in to secure