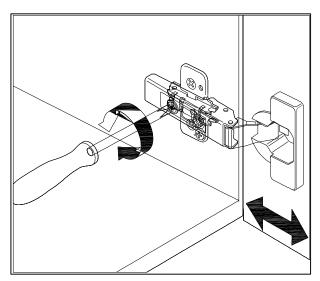

### **DOOR ADJUSTMENT**

Adjusts the door vertically

Adjusts the door horizontally

Adjusts the door forward and backwards