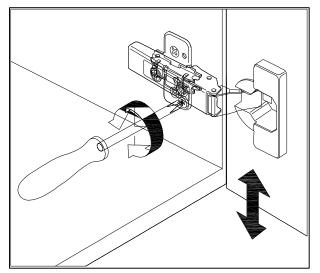

### **DOOR ADJUSTMENT**

Adjusts the door vertically

Adjusts the door horizontally

Adjusts the door forward and backwards