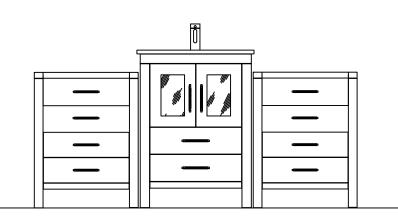

www.avant-styles.com

**SKU:** KS-70064

REV3.19.18

This model consists of individual cabinets to make the complete set.

Prior to installation, please check the items you have received against the packing list. Report any missing items to your local dealer immediately.

Protect all surfaces from sharp objects, high heat sources, direct prolonged sunlight and chemical hazards.

Professional installation is recommended.





# **REQUIRED TOOLS**



# PARTS LIST (may differ depending on purchase)















Basin Vessel





www.avant-styles.com

**SKU:** KS-70064

REV3.19.18

### **Mirror Installation**







### **Top Installation (Integrated Basin)**









www.avant-styles.com

**SKU:** KS-70064

REV3.19.18

### **Top Installation (Vessel Basin)**







#### **Side Cabinet**



## Pop-Up & Drain



## Faucet





www.avant-styles.com

**SKU:** KS-70064

REV3.19.18

## DRAWER REMOVAL







### **REMOVAL**

- 1. Pull tabs toward center
- 2. Lift and pull drawer out

# **RE-INSTALL**

- 1. Align drawer hole with slider stud
- 2. Push tabs back in to secure

### **DOOR ADJUSTMENT**



Adjusts the door vertically



Adjusts the door horizontally



Adjusts the door forward and backwards