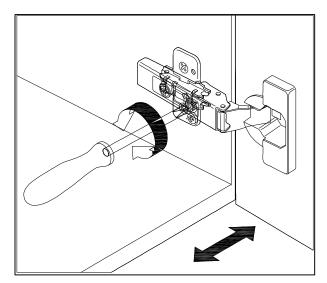

### **DOOR ADJUSTMENT**

Adjusts the door vertically

Adjusts the door horizontally

Adjusts the door forward and backwards