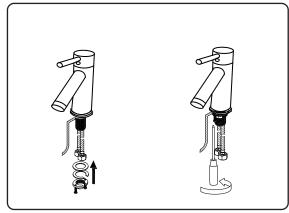

S-70064

REV3.19.18

This model consists of individual cabinets to make the complete set.

Prior to installation, please check the items you have received against the packing list. Report any missing items to your local dealer immediately.

Protect all surfaces from sharp objects, high heat sources, direct prolonged sunlight and chemical hazards.

Professional installation is recommended.





# **REQUIRED TOOLS**



# PARTS LIST (may differ depending on purchase)















Basin Vessel





www.avant-styles.com

**SKU:** KS-70064

REV3.19.18

### **Mirror Installation**







### **Top Installation (Integrated Basin)**









www.avant-styles.com

**SKU:** KS-70064

REV3.19.18

### **Top Installation (Vessel Basin)**







#### **Side Cabinet**



## Pop-Up & Drain



## Faucet





www.avant-styles.com

**SKU:** KS-70064

REV3.19.18

## DRAWER REMOVAL







### **REMOVAL**

- 1. Pull tabs toward center
- 2. Lift and pull drawer out

# **RE-INSTALL**

- 1. Align drawer hole with slider stud
- 2. Push tabs back in to secure

### **DOOR ADJUSTMENT**



Adjusts the door vertically



Adjusts the door horizontally



Adjusts the door forward and backwards