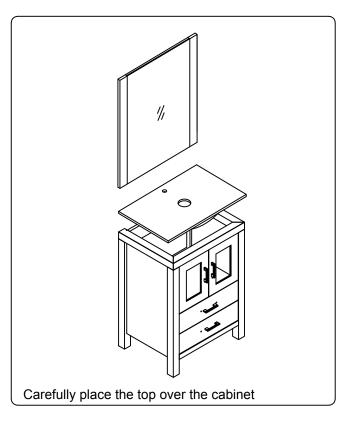

### **Top Installation (Integrated Basin)**

www.avant-styles.com

**SKU:** KS-70064

REV3.19.18