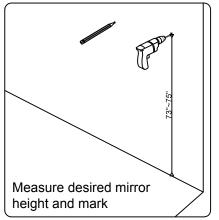

www.avant-styles.com

**SKU:** KS-70064

REV3.19.18

This model consists of individual cabinets to make the complete set.

Prior to installation, please check the items you have received against the packing list. Report any missing items to your local dealer immediately.

Protect all surfaces from sharp objects, high heat sources, direct prolonged sunlight and chemical hazards.

Professional installation is recommended.





# **REQUIRED TOOLS**



# PARTS LIST (may differ depending on purchase)















Basin Vessel





www.avant-styles.com

**SKU:** KS-70064

REV3.19.18

### **Mirror Installation**







### **Top Installation (Integrated Basin)**









www.avant-styles.com

**SKU:** KS-70064

REV3.19.18

### **Top Installation (Vessel Basin)**







#### **Side Cabinet**



## Pop-Up & Drain



## Faucet





www.avant-styles.com

**SKU:** KS-70064

REV3.19.18

## DRAWER REMOVAL







### **REMOVAL**

- 1. Pull tabs toward center
- 2. Lift and pull drawer out

# **RE-INSTALL**

- 1. Align drawer hole with slider stud
- 2. Push tabs back in to secure

### **DOOR ADJUSTMENT**



Adjusts the door vertically



Adjusts the door horizontally



Adjusts the door forward and backwards