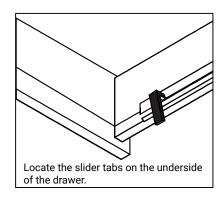

### **REMOVAL**

- 1. Pull tabs toward center
- 2. Lift and pull drawer out

# **RE-INSTALL**

- 1. Align drawer hole with slider stud
- 2. Push tabs back in to secure