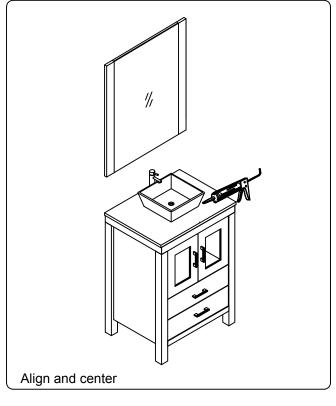

www.avant-styles.com

**SKU:** KS-70064

REV3.19.18

This model consists of individual cabinets to make the complete set.

Prior to installation, please check the items you have received against the packing list. Report any missing items to your local dealer immediately.

Protect all surfaces from sharp objects, high heat sources, direct prolonged sunlight and chemical hazards.

Professional installation is recommended.





# **REQUIRED TOOLS**



# PARTS LIST (may differ depending on purchase)















Basin Vessel





www.avant-styles.com

**SKU:** KS-70064

REV3.19.18

### **Mirror Installation**







### **Top Installation (Integrated Basin)**









www.avant-styles.com

**SKU:** KS-70064

REV3.19.18

### **Top Installation (Vessel Basin)**







#### **Side Cabinet**



## Pop-Up & Drain



## Faucet





www.avant-styles.com

**SKU:** KS-70064

REV3.19.18

## DRAWER REMOVAL







### **REMOVAL**

- 1. Pull tabs toward center
- 2. Lift and pull drawer out

# **RE-INSTALL**

- 1. Align drawer hole with slider stud
- 2. Push tabs back in to secure

### **DOOR ADJUSTMENT**



Adjusts the door vertically



Adjusts the door horizontally



Adjusts the door forward and backwards