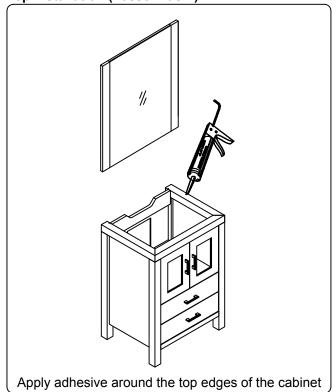

www.avant-styles.com

**SKU:** KS-70064

REV3.19.18

This model consists of individual cabinets to make the complete set.

Prior to installation, please check the items you have received against the packing list. Report any missing items to your local dealer immediately.

Protect all surfaces from sharp objects, high heat sources, direct prolonged sunlight and chemical hazards.

Professional installation is recommended.





# **REQUIRED TOOLS**



# PARTS LIST (may differ depending on purchase)















Basin Vessel





www.avant-styles.com

**SKU:** KS-70064

REV3.19.18

### **Mirror Installation**







### **Top Installation (Integrated Basin)**









www.avant-styles.com

**SKU:** KS-70064

REV3.19.18

### **Top Installation (Vessel Basin)**







#### **Side Cabinet**



## Pop-Up & Drain



## Faucet





www.avant-styles.com

**SKU:** KS-70064

REV3.19.18

## DRAWER REMOVAL







### **REMOVAL**

- 1. Pull tabs toward center
- 2. Lift and pull drawer out

# **RE-INSTALL**

- 1. Align drawer hole with slider stud
- 2. Push tabs back in to secure

### **DOOR ADJUSTMENT**



Adjusts the door vertically



Adjusts the door horizontally



Adjusts the door forward and backwards