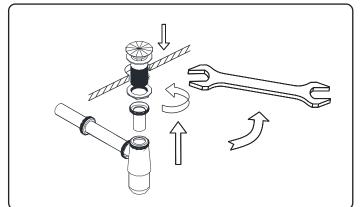

m

**SKU:** KS-70064

REV3.19.18

This model consists of individual cabinets to make the complete set.

Prior to installation, please check the items you have received against the packing list. Report any missing items to your local dealer immediately.

Protect all surfaces from sharp objects, high heat sources, direct prolonged sunlight and chemical hazards.

Professional installation is recommended.





# **REQUIRED TOOLS**



# PARTS LIST (may differ depending on purchase)















Basin Vessel





www.avant-styles.com

**SKU:** KS-70064

REV3.19.18

### **Mirror Installation**







### **Top Installation (Integrated Basin)**









www.avant-styles.com

**SKU:** KS-70064

REV3.19.18

### **Top Installation (Vessel Basin)**







#### **Side Cabinet**



## Pop-Up & Drain



## Faucet





www.avant-styles.com

**SKU:** KS-70064

REV3.19.18

## DRAWER REMOVAL







### **REMOVAL**

- 1. Pull tabs toward center
- 2. Lift and pull drawer out

# **RE-INSTALL**

- 1. Align drawer hole with slider stud
- 2. Push tabs back in to secure

### **DOOR ADJUSTMENT**



Adjusts the door vertically



Adjusts the door horizontally



Adjusts the door forward and backwards