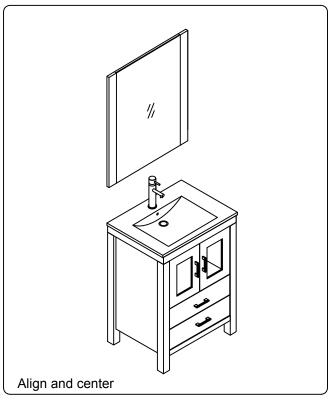

# PARTS LIST (may differ depending on purchase)

Basin Vessel

www.avant-styles.com

**SKU:** KS-70064

REV3.19.18