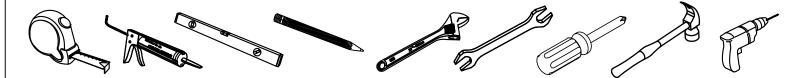

www.avant-styles.com

**SKU:** KS-70064

REV3.19.18

This model consists of individual cabinets to make the complete set.

Prior to installation, please check the items you have received against the packing list. Report any missing items to your local dealer immediately.

Protect all surfaces from sharp objects, high heat sources, direct prolonged sunlight and chemical hazards.

Professional installation is recommended.





# **REQUIRED TOOLS**



# PARTS LIST (may differ depending on purchase)















Basin Vessel





www.avant-styles.com

**SKU:** KS-70064

REV3.19.18

### **Mirror Installation**







### **Top Installation (Integrated Basin)**









www.avant-styles.com

**SKU:** KS-70064

REV3.19.18

### **Top Installation (Vessel Basin)**







#### **Side Cabinet**



## Pop-Up & Drain



## Faucet





www.avant-styles.com

**SKU:** KS-70064

REV3.19.18

## DRAWER REMOVAL







### **REMOVAL**

- 1. Pull tabs toward center
- 2. Lift and pull drawer out

# **RE-INSTALL**

- 1. Align drawer hole with slider stud
- 2. Push tabs back in to secure

### **DOOR ADJUSTMENT**



Adjusts the door vertically



Adjusts the door horizontally



Adjusts the door forward and backwards