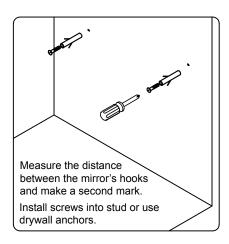

www.avant-styles.com

**SKU:** KS-70064

REV3.19.18

This model consists of individual cabinets to make the complete set.

Prior to installation, please check the items you have received against the packing list. Report any missing items to your local dealer immediately.

Protect all surfaces from sharp objects, high heat sources, direct prolonged sunlight and chemical hazards.

Professional installation is recommended.





# **REQUIRED TOOLS**



# PARTS LIST (may differ depending on purchase)















Basin Vessel





www.avant-styles.com

**SKU:** KS-70064

REV3.19.18

### **Mirror Installation**







### **Top Installation (Integrated Basin)**









www.avant-styles.com

**SKU:** KS-70064

REV3.19.18

### **Top Installation (Vessel Basin)**







#### **Side Cabinet**



## Pop-Up & Drain



## Faucet





www.avant-styles.com

**SKU:** KS-70064

REV3.19.18

## DRAWER REMOVAL







### **REMOVAL**

- 1. Pull tabs toward center
- 2. Lift and pull drawer out

# **RE-INSTALL**

- 1. Align drawer hole with slider stud
- 2. Push tabs back in to secure

### **DOOR ADJUSTMENT**



Adjusts the door vertically



Adjusts the door horizontally



Adjusts the door forward and backwards