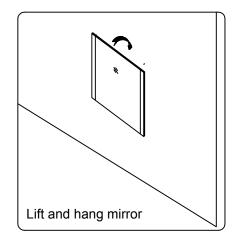

www.avant-styles.com

**SKU:** KS-70064

REV3.19.18

This model consists of individual cabinets to make the complete set.

Prior to installation, please check the items you have received against the packing list. Report any missing items to your local dealer immediately.

Protect all surfaces from sharp objects, high heat sources, direct prolonged sunlight and chemical hazards.

Professional installation is recommended.





# **REQUIRED TOOLS**



# PARTS LIST (may differ depending on purchase)















Basin Vessel





www.avant-styles.com

**SKU:** KS-70064

REV3.19.18

### **Mirror Installation**







### **Top Installation (Integrated Basin)**









www.avant-styles.com

**SKU:** KS-70064

REV3.19.18

### **Top Installation (Vessel Basin)**







#### **Side Cabinet**



## Pop-Up & Drain



## Faucet





www.avant-styles.com

**SKU:** KS-70064

REV3.19.18

## DRAWER REMOVAL







### **REMOVAL**

- 1. Pull tabs toward center
- 2. Lift and pull drawer out

# **RE-INSTALL**

- 1. Align drawer hole with slider stud
- 2. Push tabs back in to secure

### **DOOR ADJUSTMENT**



Adjusts the door vertically



Adjusts the door horizontally



Adjusts the door forward and backwards