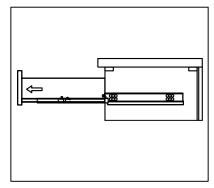

mplete set.

Prior to installation, please check the items you have received against the packing list. Report any missing items to your local dealer immediately.

Protect all surfaces from sharp objects, high heat sources, direct prolonged sunlight and chemical hazards.

Professional installation is recommended.





# **REQUIRED TOOLS**



# PARTS LIST (may differ depending on purchase)















Basin Vessel





www.avant-styles.com

**SKU:** KS-70064

REV3.19.18

### **Mirror Installation**







### **Top Installation (Integrated Basin)**









www.avant-styles.com

**SKU:** KS-70064

REV3.19.18

### **Top Installation (Vessel Basin)**







#### **Side Cabinet**



## Pop-Up & Drain



## Faucet





www.avant-styles.com

**SKU:** KS-70064

REV3.19.18

## DRAWER REMOVAL







### **REMOVAL**

- 1. Pull tabs toward center
- 2. Lift and pull drawer out

# **RE-INSTALL**

- 1. Align drawer hole with slider stud
- 2. Push tabs back in to secure

### **DOOR ADJUSTMENT**



Adjusts the door vertically



Adjusts the door horizontally



Adjusts the door forward and backwards